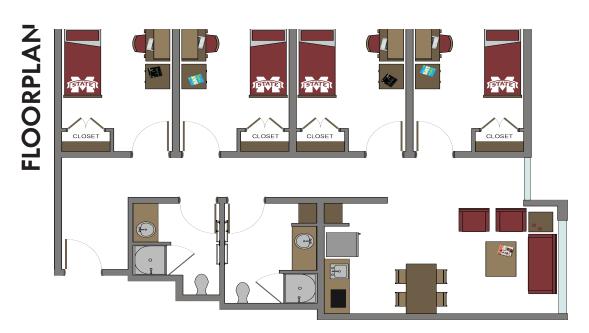

## Deavenport & Dogwood | Quad Suite Room Package

## FURNITURE IN EACH BEDROOM:

Each bed has a metal bed frame inside of the wooden bed frame there are pegs in the wooden bed frame that the metal frame fits in, this is how you adjust the bed's height. Bunk able Wooden Bed Frame:

Total Unit Size: 29' W x 38'-2" D **JIMENSION** 

BEDROOM

Each Bedroom: 9'-0" W x 12'-10" D Window: 5'-8" W x 5'-4" H Window to Ceiling: 2'-0" H Closet: 4'-0" W x 2'-0" D Shelf in Closet: 4'-0" W x 1'-0" D Shelf to Ceiling: 3'-2" H Hanging Rod in Closet: 4'-0" W Hanging Rod to Floor: 5'- 10" H

BATHROOM 1

Counter: 3'-10" W x 2'-0" D Sink: 1'-7" W x 1'-7" D

Under Sink Cabinet: 1'-0" W x 2'-0" D x 2'-8" H

Mirror: 3'-10" W x 3'-4" H Shower: 3'-0" W x 2'-9" D Toilet Area: 3'-0" W x 3'-0" D Towel Rack (2): 2'-0" W

**BATHROOM 2** 

Counter: 4'-5" W x 2'-0" D Sink: 1'-7" W x 1'-7" D

Under Sink Cabinet: 1'-6" W x 2'-0" D x 2'-8" H

Mirror: 4'-5" W x 3'-4" H Shower: 3'-0" W x 2'-9" D Toilet Area: 4'-10" W x 3'-0" D Towel Rack (2): 2'-0" W

Shelving: 2'-0" W x 1'-6" D (5 total, spaced 14", starting at 28" AFF)

SHARED KITCHEN SPACE

Kitchenette: 11'-0" W x 5'-2" D Countertop: 5'-6" W x 2'-0" D

Shelving: 2'-0" W x 1'-6" D (5 total, spaced 14", starting at 28" AFF)

SHARED LIVING SPACE

Living Room 11'-0" W x 14'-8" D Window: 9'-4" W x 7'-8" H Corridor: 4'-0" W x 38'-8" D Window: 3-8" W x 7'-8" H