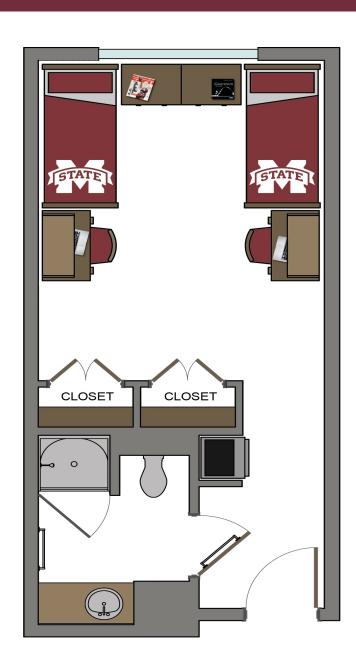

## Deavenport & Dogwood | Deluxe Double Room Package

## **DIMENSIONS**

Room Size: 12 ft W x 27 ft D

Window: 6.8 ft W x 5.4 ft H

Window to Ceiling: 2 ft H

Closet: 4 ft W x 2 ft D

Shelf in Closet: 4 ft W x 2 ft D

Shelf to Ceiling: 3.2 ft H

Hanging Rod in Closet: 4 ft W

Hanging Rod to Floor: 5.10 ft H

Bathroom:

Counter: 4 ft W x 2 ft D

Sink: 1.7 ft W x 1.7 ft D

Under Sink Cabinet: 1.6 ft W x 2 ft D x 2.8 ft H

Mirror: 4 ft W x 3.4 ft H

Shower: 3 ft W x 2.9 ft D

Toilet Area: (there is not a seperate door to this area) 2.11 ft W x 2.11 ft D